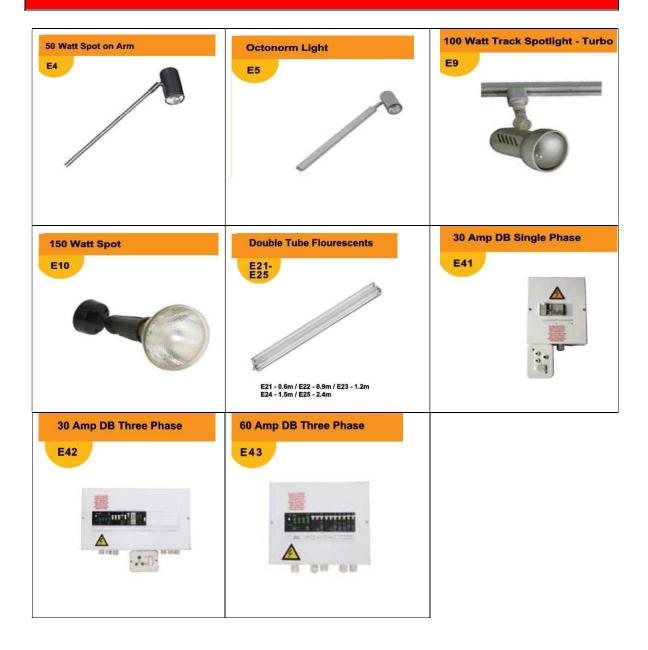

## ELECTRICAL HIRING

| ELECTRIC |                                                                 |                                       |
|----------|-----------------------------------------------------------------|---------------------------------------|
| CODE     | ITEM                                                            | UNIT PRICE FOR<br>DURATION OF<br>SHOW |
| E1       | 50Watt Spot on Arm                                              | R 451.00                              |
| E6       | 100Watt Spot on Arm                                             | R 336.00                              |
| E3       | 150Watt Halogen Spot on Arm                                     | R 481.00                              |
| E10      | 150Watt Spot                                                    | R 302.00                              |
| E13      | Plug Point                                                      | R 302.00                              |
| E41      | 30 AMP Single Phase Distribution Board with 1 Plug Point        | R1 741.00                             |
| E42      | 30 AMP Three Phase Distribution Board with 3 Plug Points        | R 2 491.00                            |
| E43      | 60 AMP Three Phase Distribution Board with 3 Plug Points        | R 4 990.00                            |
|          | Exhibitors Connection (Lights Supplied and Installed by Client) | R 245.00                              |
|          | Three Phase Connection (Up to 30 AMP's)                         | R 585.00                              |
|          | Multi Plug (3 Way)                                              | R 279.00                              |
|          |                                                                 |                                       |