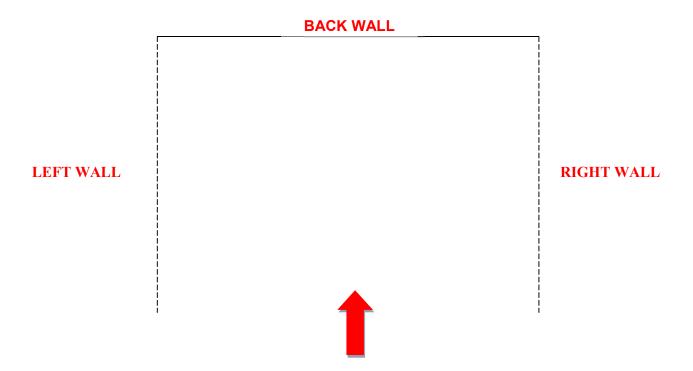

## ELECTRICAL FITTING PLAN

#### PLEASE PRINT

| COMPANY NAME: | STAND NO: |  |
|---------------|-----------|--|

Exhibitors that have the shell scheme package will automatically receive 2 x 150 watt spotlights installed in the centre behind fascia, and 1 x plug point installed at the back centre.

If your plugs point "X" or spot lights "O" are required in a different /specific position please indicate in the block below.